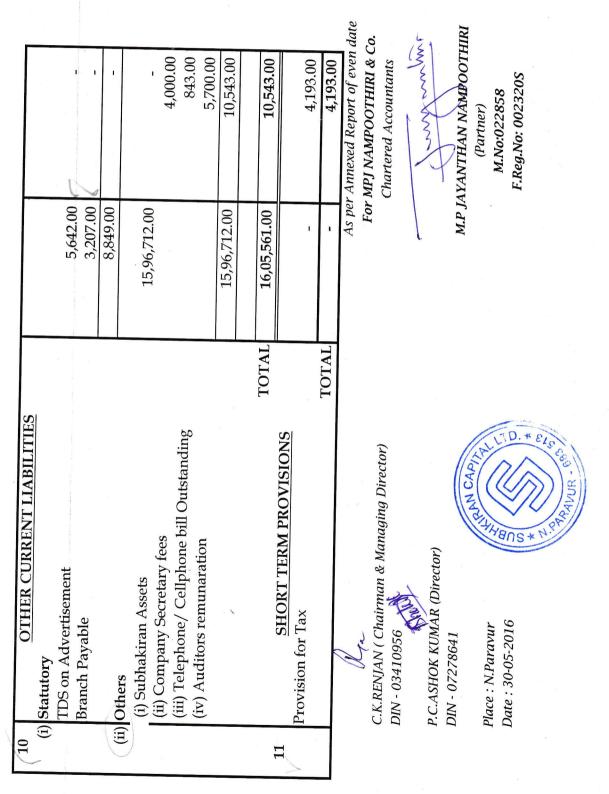

|               |                          |                           |

/UR





### M/S SUBHKIRAN CAPITAL LIMITED (SHA NATHMAL YESWANATH RAJ FINANCE LIMITED) SHOP NO.9,MAHAVEER PLAZA,RR APPA RAO ST,VIJAYAVADA NOTES ON FINANCIAL STATEMENTS FOR THE YEAR ENDED 31st MARCH, 2016

| No.                                                                                                       | PARTICULARS                                                                                                                                                                                                                                                                                                             |                                  | AS AT<br>31st MARCH, 2016